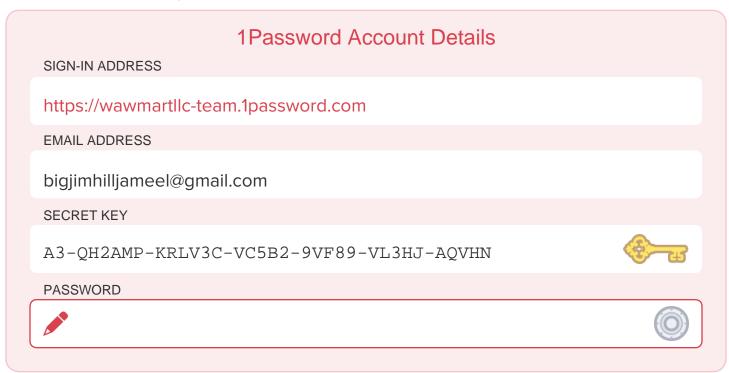

## **Password** Emergency Kit

## Created for Karam Moore on 7/18/2024.

If you get locked out of your account, you'll need these account details to sign in including your Secret Key, which we cannot access or recover for you.

- 1. Get your Emergency Kit off your computer and print out a copy.
- 2. Fill in your account password below so you don't forget it.
- 3. Store it somewhere safe (such as with your birth certificate, your will, or on your personal cloud storage).